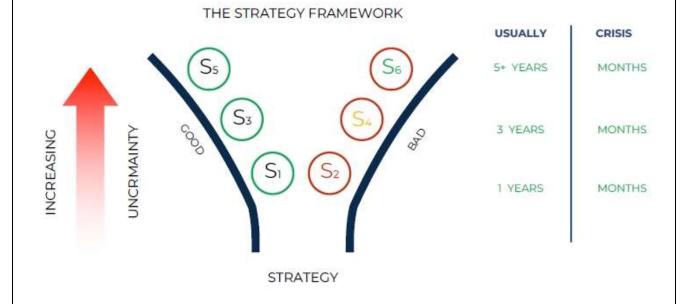

### Business Essential Briefs: Approaches to Business Operational Risk Management

Planning for your business in these uncertain times requires quick response from management using some appropriate approaches to adjusting your business operations. This is where different scenarios can be explored to determine the potential impacts on your business. Having a useful model to assist you in developing and reviewing your scenario options can be of great assistance — in this case called The Strategy Funnel, which was developed by Bryan Whitefield — an Australian Risk Management Business Consultant.

His model is shown in the diagram below and certainly may assist you in developing better strategic direction for your business.

<u>Source:</u> Bryan Whitefield – The Strategy Funnel