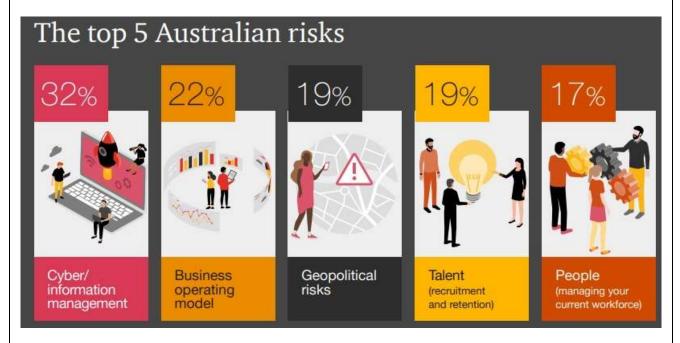

#### **Growth-Minded Risk Culture:**

- Improvement in organisational resilience and agility
- Development of a stronger risk awareness culture
- Making business decisions faster and more effectively

In addition, the *PWC 2022 Global Risk Survey* provides some very useful insights into the current top risks for Australian business revenue growth, as shown in the diagram below.